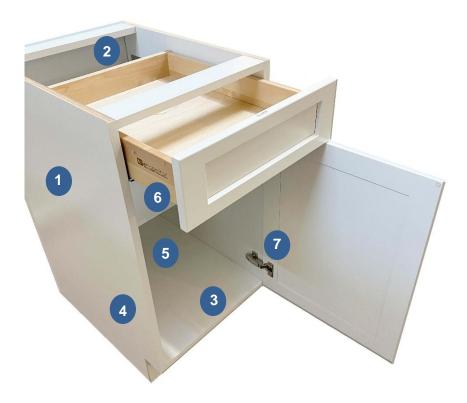

## CITYLINE: DOVER

- 1 Standard construction consists of 3/4" combicore plywood with finished sides. All sides, tops, bottoms, stretchers and shelving are 3/4" thick with 1/2" back panel.
- Cabinets are doweled and glued before being assembled using an automated case clamp to ensure a rigid cabinet that is true and square.
- Interior components and sides finished with white laminating paper. Finished ends and panels covered with white laminating paper complementary to the color of the door.

- 4 Front edges are taped with coordinating PVC edgebanding.
- **Shelving** is full depth on wall cabinets and half depth on standard base cabinets. All shelves 3/4" thick.
- 6 Standard drawer box consists of a 5/8" wood dovetail drawer and 1/4" captured bottom with Blum Edge softclose undermount slide.
- **Each door** has one soft-close, others standard fully concealed 3-way cam-adjustable Blum quick release hinges.